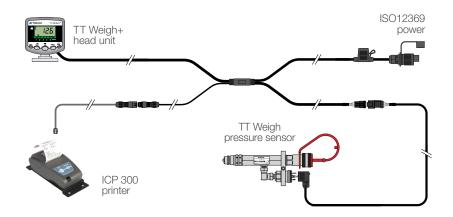

#### **Schematic**

| SPECIFICATIONS           |                                       |
|--------------------------|---------------------------------------|
| Operating Voltage        | 10 – 30 VDC                           |
| Sensor Range             | 0 – 250 bar                           |
| Temperature Range        | -20° to +40°C operating               |
| System Accuracy          | +/- 3% of trailer capacity            |
| Environmental Protection | Instrument until IP67 and sensor IP65 |
| EMC                      | 2014/30/EU, ISO 14982                 |

### Optional in-cab print out enhancement