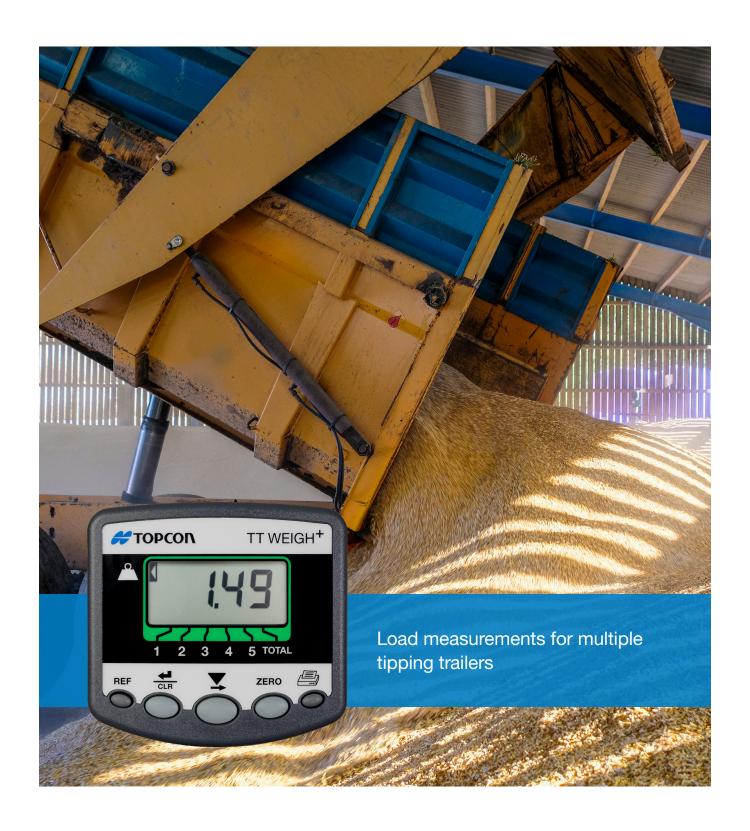

# Fast, accurate load weighing

Specifically designed for multiple tipping trailers, TT Weigh+ combines an integrated sensor to measure hydraulic pressure with an easy-to-use display providing you with accurate, real-time load measurements.

## Universal tipping trailer compatibility

5 channel sub totals with total summary for logging including use with up to 5 trailers