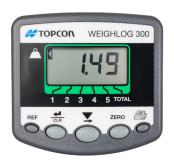

## Precise load weighing made easy

Specifically designed for loaders and forklifts, Weighlog 300 combines an integrated sensor measuring hydraulic pressure with an easy-to-use display to provide accurate, real-time load measurements.