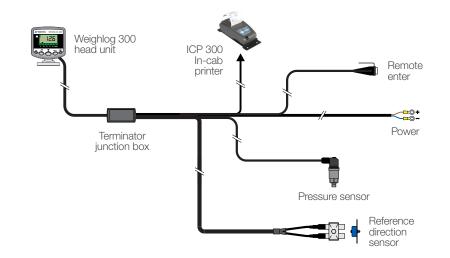

#### **Schematic**

| SPECIFICATIONS           |                                                                         |
|--------------------------|-------------------------------------------------------------------------|
| Operating Voltage        | 11 – 28 VDC                                                             |
| Sensor Range             | 0 – 250 bar                                                             |
| Temperature Range        | -20° to +50°C operating                                                 |
| System Accuracy          | +/- 2% (or better)                                                      |
| Environmental Protection | Instrument until IP67 and Full RFI/EMI protection 2014/30/EU, ISO 14982 |
| Warranty                 | 2 year                                                                  |