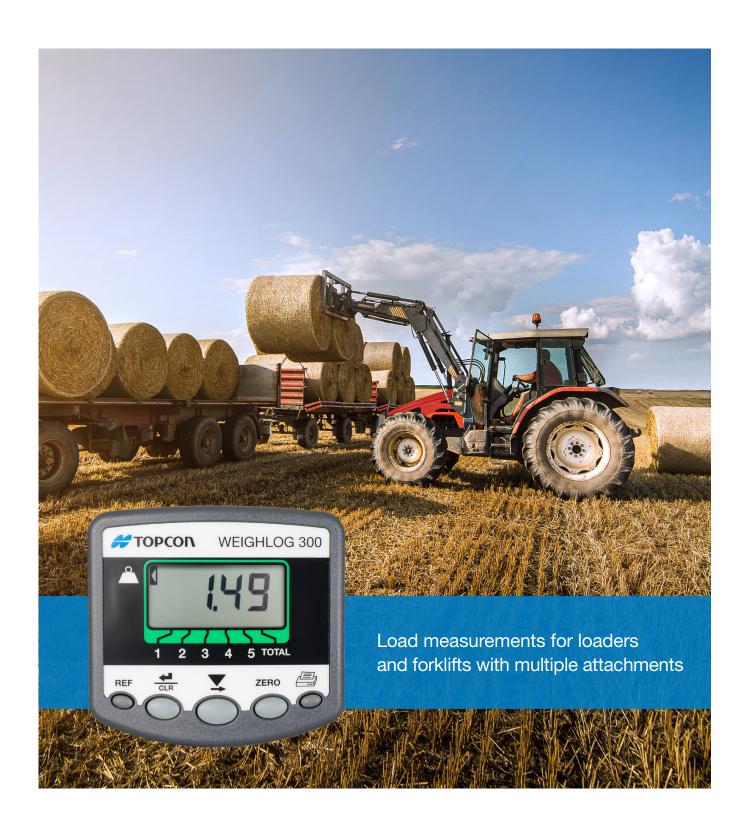

## Agriculture Material Weighing

Weighlog 300

# Accurate, real-time load measurement (Tonnes, Kg, Lbs) including automatic & manual accumulation

## Precise load weighing made easy

Specifically designed for loaders and forklifts, Weighlog 300 combines an integrated sensor measuring hydraulic pressure with an easy-to-use display to provide accurate, real-time load measurements.