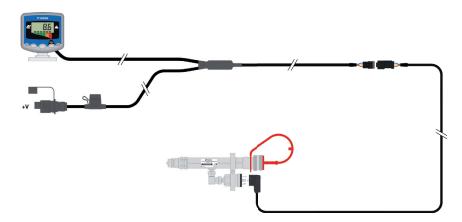

### Quick and easy installation

# Weight Monitoring Made Easy

TT Weigh is an operator friendly display that is suitable for weighing product on agricultural trailers. Using a sensor to measure hydraulic pressure in the system, TT Weigh informs the operator of load as a 'calculated' weight in tonnes, kg or lbs. In addition, when approaching and at the point of overload, an internal alarm will sound to further inform the operator of load status.