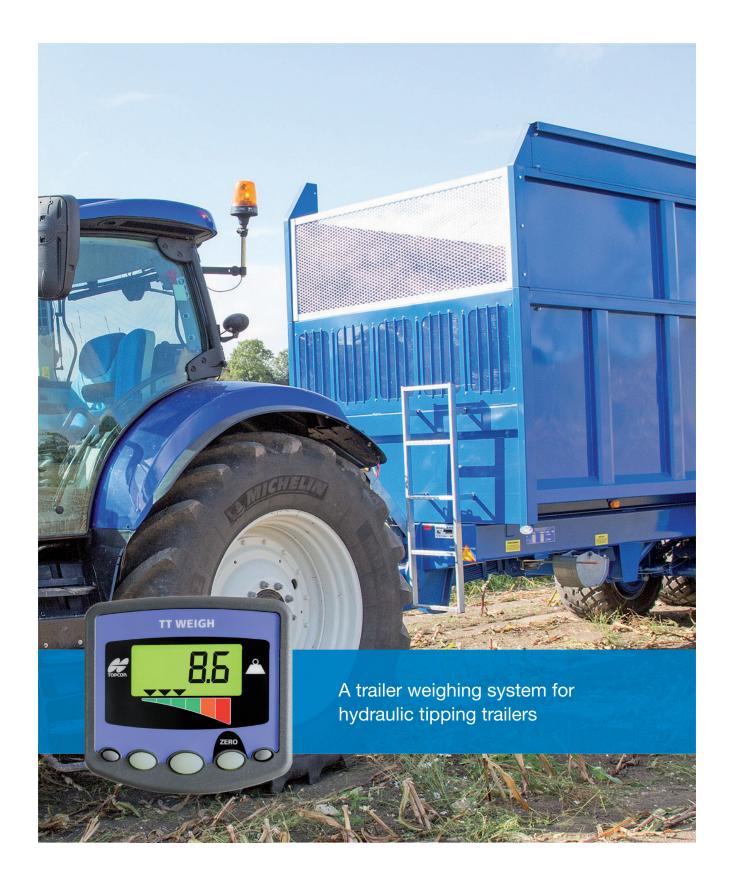

### **On-Board Weighing**

TT Weigh

# Weight Monitoring Made Easy

TT Weigh is an operator friendly display that is suitable for weighing product on agricultural trailers. Using a sensor to measure hydraulic pressure in the system, TT Weigh informs the operator of load as a 'calculated' weight in tonnes, kg or lbs. In addition, when approaching and at the point of overload, an internal alarm will sound to further inform the operator of load status.